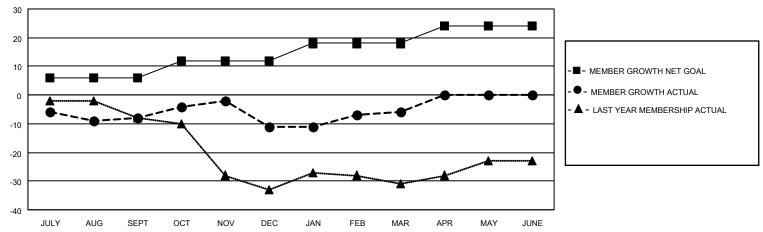

### GOALS AND ACTUAL MEMBERS CUMULATIVE

| DROPPED CLUBS: 0 |    | 11 CLUBS OF 24 ADDED 1 OR<br>MORE NEW MEMBERS | GENDER DISTRIBUTION            |              |  |
|------------------|----|-----------------------------------------------|--------------------------------|--------------|--|
|                  |    | WORE NEW WEINBERS                             | MALE                           | 563 (75.67%) |  |
|                  |    |                                               | FEMALE                         | 181 (24.33%) |  |
| DROPPED MEMBERS  |    |                                               | NON BINARY                     | 0 (0.00%)    |  |
|                  |    |                                               | PREFER NOT TO ANSWER 0 (0.00%) |              |  |
| DECEASED         | 7  |                                               |                                | ,            |  |
| CLUB CANCELLED   | 0  | CLICK HERE FOR CUMULATIVE                     | TOTAL FAMILY UNIT MEMBERS      | 128          |  |
| OTHER            | 31 | MEMBERSHIP DATA                               |                                |              |  |
| TOTAL            | 38 |                                               | FAMILY MEMBERS PAYING HAI      | F DUES 65    |  |
|                  |    |                                               |                                |              |  |